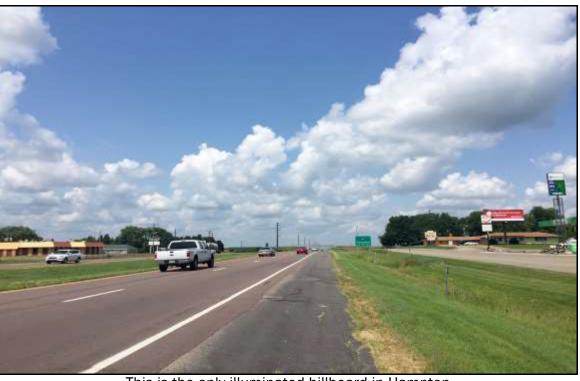

## Location

US Hwy 52 Hampton Mile marker 106.27

#### Read

Reaching Northbound Traffic

### Size

10' h x 30' w Illuminated

### **Traffic Count**

27,500 daily

This is the only illuminated billboard in Hampton

| Rate Information |                |             |
|------------------|----------------|-------------|
| TERM             | MONTHLY RENTAL | *PRODUCTION |
| Monthly          | \$675          | \$1000      |