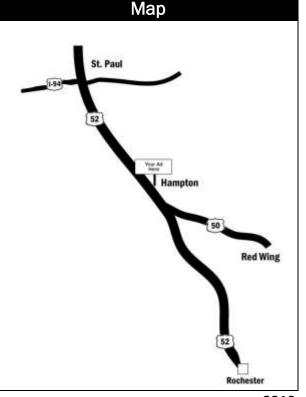

## Location

US Hwy 52 Hampton Mile marker 106.27

#### Read

Reaching Northbound Traffic

### Size

10' h x 30' w Illuminated

### **Traffic Count**

27,500 daily



This is the only illuminated billboard in Hampton

| Rate Information |                |             |
|------------------|----------------|-------------|
| TERM             | MONTHLY RENTAL | *PRODUCTION |
| Monthly          | \$675          | \$1000      |

\*One time Production charge includes state of the art computer generated design - full 4 color artwork, professional production and installation

# **Supreme Outdoor Advertising**Dave Helder

17595 Kenwood Trail, ste #150 LAKEVILLE, MN 55044

(507) 351-6789

DaveHelder@SupremeOutdoor.com